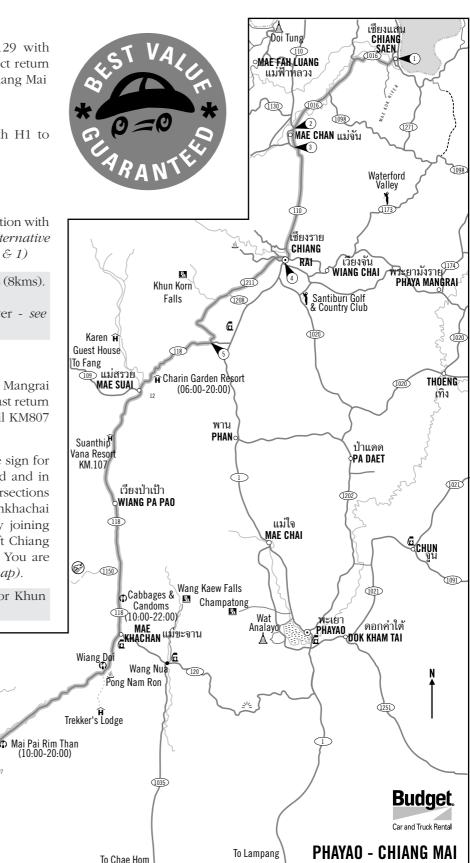

# Budget.MAE SAISECTION 3 : 89 kms.CHIANG KHONG

#### **POINTER ONE**

Leave Mae Sai south on H1 and turn left (east) on H1290 to the Golden Triangle and Chiang Saen (37 kms.)

KM28 Ban Sop Ruak / GoldenTriangle. House of Opium Private Museum in car park by right turn up hill to Wat Phrathat Phukao and lookout over Golden Triangle.

#### **POINTER TWO**

H1290 KM35 Go straight to Chiang Saen avoiding H1290 bypass (See Chiang Saen detail map).

#### **3** POINTER THREE

#### H1129 KM53 T-junction with H1016 to Mae Chan (Start of *alternative fast return route* to Chiang Mai via Chiang Rai using main highways 1016 — *see section 6 Chiang Saen* -

Chiang Mai). Go straight for Chiang Khong.

KM50 (west side) Wat Phrathat Pha Ngao & view from Stupa on hill.

(1271)

AR

TAR

#### POINTER FOUR

H1129 KM52 Go straight. Bypass (H1290) rejoins H1129

#### **5** <u>POINTER FIVE</u>

H1129 KM44 T-junction with H1271. (Take H1271 for *alternative rural return routes* to Chiang Rai on H1173 via Wiang Chai, or

H1209 via Tha Khao Pluak — see section 6 ).

#### **6 POINTER SIX**

H1129 KM30 Follow main road right at bend (or go straight ahead for *alternative rural route* following River Mekong via Hat Bai village to Chiang Khong on minor road. Rejoins H1129 at KM13).

KM25 Right turn (south) for Nam Tok Wang Pha Taek - evergreen gully with modest cascades

KM19 Ban Kiu Kan. White Hmong hilltribe village KM11 Viewpoint.

#### • POINTER SEVEN

H1129 KM0 T-junction. Turn right (south) onto main street in Chiang Khong (see detail map)

Budget, 7

# Budget.CHIANG KHONGSECTION 4 : 225 kms.PHAYAO

AR-(1174)

#### **POINTER ONE**

H1020 OdK 38 Leave Chiang Khong on main highway south. *Fill petrol tank!* 

#### POINTER TWO

H1020 KM132 Go straight at T-junction with H1174 *(alternative route to Chiang Rai).* 

#### **3 POINTER THREE**

H1020 KM123 Ban Si Don Chai. Turn left (east) at T-junction with H1155. *Zero odom-eter.* (Continue straight on H1020 for *alternative return route* along River Ing valley).

#### • POINTER FOUR

H1155 OdK26 T junction. Take right turn south signposted Doi Pha Tang & Phu Chi Fa.

#### **5** <u>POINTER FIVE</u>

H1155 OdK42 Ban Pang Hat. *4WD only past P7*! Turn left (east) at T-junction with narrow

AR sealed road. H1155 (pitted sealed surface from OdK38) curves right round school yard. A small police box at the junction has 'information' in English on it. *Zero odometer. If you do not have 4WD*, you may drive up sealed road to see spectacular view over the Mekong valley in Laos at Doi Pha Tang, but you must return to this point (round trip 30 kms) and continue straight to Ban Pha Le on H1155 *(See pointer 9).* 

#### **6** <u>POINTER SIX</u>

OdK10 Road forks. Take lower fork left. (See Doi Pha Tang detail map).

#### **1** POINTER SEVEN

OdK14 Follow road round to left at T-junction.

Villages along this route have been built by the government for White Hmong who act as volunteer border defense forces in case of trouble with Laos. *4WD only!* 

OdK41 Left turn (east) steep uphill to Phu Chi Fah lookout. Very steep and rough 4WD (2 kms) – impassable if wet. Better to walk.

#### **POINTER EIGHT**

OdK43 Take right turn descending to valley to rejoin H1155. (Or continue left – east – for *longer alternative route* – 52 kms –

to H1021 via Phu Sang Falls and H1093, which joins H1021 at KM80.

#### (9) <u>POINTER NINE</u>

OdK53 junction with H1155 at KM26, continue south. If coming south on H1155 in non-4WD

vehicle, turn sharp left for easy sealed road to Phu Chi Fah lookout over Laos, but you will need to walk up 4 kms.

#### **POINTER TEN**

H1155 KM6 Turn left (east) at T-junction with H1222.

H1222 T-junction with H1021 KM94. Follow signs to Phayao (97kms)

#### **POINTER TWELVE**

H1021 KM75 Right turn at T junction. H1148 goes to Chiang Kham.

KM74 Left turn (east) Thai Leu Cultural Centre.

#### **13 POINTER THIRTEEN**

H1021 KM72 Right turn to Phayao.

#### **POINTER FOURTEEN**

BD H1021 KM42 T junction with H1091in Chun District town. Turn right for Phayao (45kms)

#### **15 POINTER FIFTEEN**

H1021 controlled intersection with H1 KM732.Turn right (north) for Phayao and left for Lampang and Chiang Mai (via H120). Straight on for Mae Na Rua on H1193.

#### ACCOMMODATION

- Azalia Garden Resort, Doi Pha Tang. Tel: 01 9503948. Advance call necessary to take advantage of price that includes evening meal and breakfast in Guest House style accommodation.
- Phayao Northern Lake Hotel. Tel:(054) 481538-9

### Budget.

SECTION 5 : 150 kms.

## PHAYAO CHIANG MAI

#### **1 POINTER ONE**

H1KM732. Turn north for Phayao and route round lake via Wat Analayo *(See detail maps)* or turn south for direct route to Chiang Mai.

#### POINTER TWO

H1KM727 Right turn (west) at T-junction of H120 to Chiang Mai (145kms) via Wang Nua

#### KM19 Viewpoint

KM 47 Wang Nua. Righ turn (north) to Wang Kaew waterfalls (24 kms)

#### **3 POINTER THREE**

H120 KM78 Left turn (south) at T-junction with H118. Chiang Mai 81 kms.

(1193

Ban Mae Na Klua

บ้านแม่นาเกลือ

Ban San Pa SaK

บ้านสันป่าสัก

Phayao College of

Agriculture & Technology

To Chang Mai เชียงใหม่

(local only)

KM72 basketware market

KM62 Mae Khachan hot springs — another roadside tourist attraction. Restaurant at Wiang Doi Cottage opposite

KM63 left turn (east) 4 WD only! to Ban Huai Muang and upland valley with Lahu Villages (9kms). Trekkers Lodge offers rustic accommodation.

KM16 right turn (west) to Wang Tarn Resort (6kms) KM16/14. left turn (east) to Wat Doi Saket — unusual temple murals

#### • POINTER FOUR

H118 intersects with H11 The Chiang Mai Lampang Superhighway. Welcome back to Chiang Mai.

1 Chiang

(2)

To Lampang

Kham