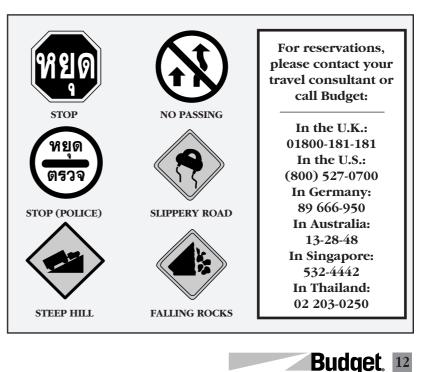

#### Emergency Assistance Tel: (02) 256-7145

| Main RoadImage: File of the sector of the secto | SYMBOL LIST                             |                  |          |                          |  |
|-------------------------------------------------------------------------------------------------------------------------------------------------------------------------------------------------------------------------------------------------------------------------------------------------------------------------------------------------------------------------------------------------------------------------------------------------------------------------------------------------------------------------------------------------------------------------------------------------------------------------------------------------------------------------------------------------------------------------------------------------------------------------------------------------------------------------------------------------------------------------------------------------------------------------------------------------------------------------------------------------------------------------------------------------------------------------------------------------------------------------------------------------------------------------------------------------------------------------------------------------------------------------------------------------------------------------------------------------------------------------------------------------------------------------------------------------------------------------------------------------------------------------------------------------------------------------------------------------------------------------------------------------------------------------------------------------------------------------------------------------------------------------------------------------------------------------------------------------------------------------------------------------------------------------------------------------------------------------------------------------------------------------------------------------------------------------------------------------------|-----------------------------------------|------------------|----------|--------------------------|--|
| <ul> <li>Unsealed Road</li> <li>Suggested Routes</li> <li>Water Fall</li> <li>River</li> <li>Province</li> <li>District</li> <li>Pointer</li> <li>Gas Station</li> </ul>                                                                                                                                                                                                                                                                                                                                                                                                                                                                                                                                                                                                                                                                                                                                                                                                                                                                                                                                                                                                                                                                                                                                                                                                                                                                                                                                                                                                                                                                                                                                                                                                                                                                                                                                                                                                                                                                                                                              | _                                       | Main Road        | 100      | Kilometre 100            |  |
| <ul> <li>Suggested Routes</li> <li>River</li> <li>Province</li> <li>District</li> <li>Pointer</li> <li>Gas Station</li> </ul>                                                                                                                                                                                                                                                                                                                                                                                                                                                                                                                                                                                                                                                                                                                                                                                                                                                                                                                                                                                                                                                                                                                                                                                                                                                                                                                                                                                                                                                                                                                                                                                                                                                                                                                                                                                                                                                                                                                                                                         |                                         | Minor Road       | ⊿        | Temple                   |  |
| <ul> <li>River</li> <li>Province</li> <li>District</li> <li>Pointer</li> <li>Gas Station</li> </ul>                                                                                                                                                                                                                                                                                                                                                                                                                                                                                                                                                                                                                                                                                                                                                                                                                                                                                                                                                                                                                                                                                                                                                                                                                                                                                                                                                                                                                                                                                                                                                                                                                                                                                                                                                                                                                                                                                                                                                                                                   |                                         | Unsealed Road    | Ŧ        | Park                     |  |
| ●     Province     Image: A state of the state             |                                         | Suggested Routes | 5        | Water Fall               |  |
| o     District          ■      Hospital        Image: Construction of the second decomposition of the second                                                                  | ~~~~~~~~~~~~~~~~~~~~~~~~~~~~~~~~~~~~~~~ | River            | <u>.</u> | Hot Springs.             |  |
| Pointer Gas Station                                                                                                                                                                                                                                                                                                                                                                                                                                                                                                                                                                                                                                                                                                                                                                                                                                                                                                                                                                                                                                                                                                                                                                                                                                                                                                                                                                                                                                                                                                                                                                                                                                                                                                                                                                                                                                                                                                                                                                                                                                                                                   | ۲                                       | Province         | Ĥ        | Hotel/Resort/Guest House |  |
| Ý · · · · · · · · · · · · · · · · · · ·                                                                                                                                                                                                                                                                                                                                                                                                                                                                                                                                                                                                                                                                                                                                                                                                                                                                                                                                                                                                                                                                                                                                                                                                                                                                                                                                                                                                                                                                                                                                                                                                                                                                                                                                                                                                                                                                                                                                                                                                                                                               | 0                                       | District         |          | Hospital                 |  |
| Traffic Lights                                                                                                                                                                                                                                                                                                                                                                                                                                                                                                                                                                                                                                                                                                                                                                                                                                                                                                                                                                                                                                                                                                                                                                                                                                                                                                                                                                                                                                                                                                                                                                                                                                                                                                                                                                                                                                                                                                                                                                                                                                                                                        | ۲                                       | Pointer          | G        | Gas Station              |  |
|                                                                                                                                                                                                                                                                                                                                                                                                                                                                                                                                                                                                                                                                                                                                                                                                                                                                                                                                                                                                                                                                                                                                                                                                                                                                                                                                                                                                                                                                                                                                                                                                                                                                                                                                                                                                                                                                                                                                                                                                                                                                                                       | ٢                                       | Traffic Lights   | Φ        | Restaurant               |  |
|                                                                                                                                                                                                                                                                                                                                                                                                                                                                                                                                                                                                                                                                                                                                                                                                                                                                                                                                                                                                                                                                                                                                                                                                                                                                                                                                                                                                                                                                                                                                                                                                                                                                                                                                                                                                                                                                                                                                                                                                                                                                                                       |                                         |                  |          |                          |  |