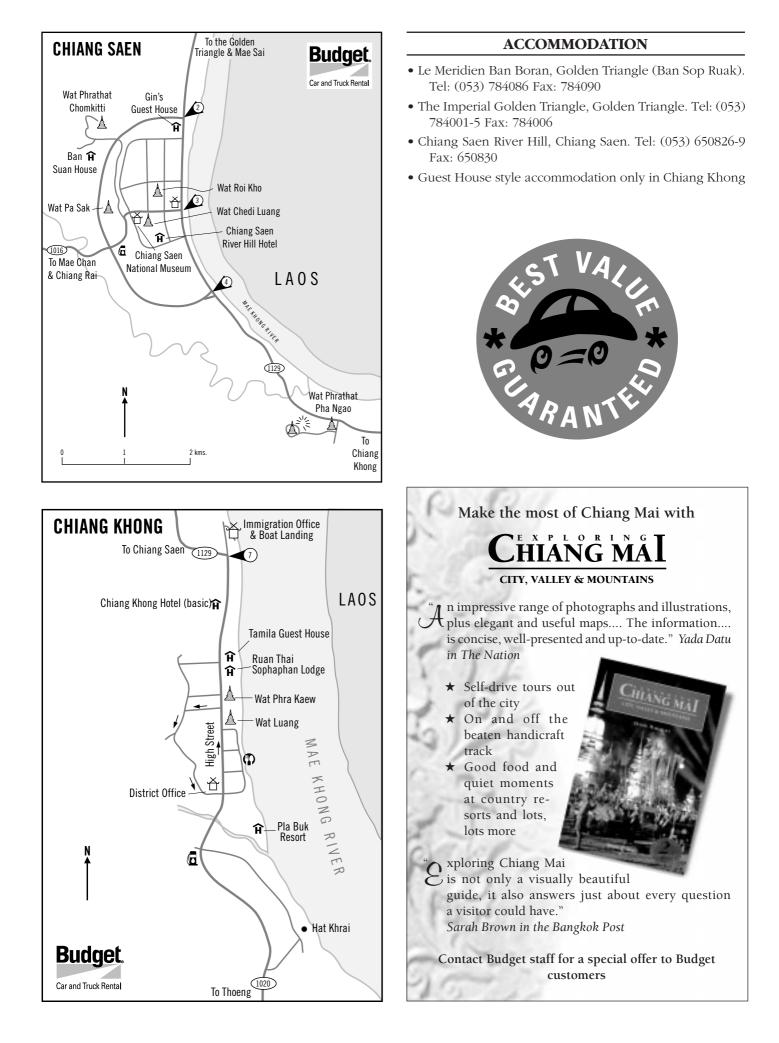

# Budget.MAE SAISECTION 3 : 89 kms.CHIANG KHONG

#### **POINTER ONE**

Leave Mae Sai south on H1 and turn left (east) on H1290 to the Golden Triangle and Chiang Saen (37 kms.)

KM28 Ban Sop Ruak / GoldenTriangle. House of Opium Private Museum in car park by right turn up hill to Wat Phrathat Phukao and lookout over Golden Triangle.

#### **POINTER TWO**

H1290 KM35 Go straight to Chiang Saen avoiding H1290 bypass (See Chiang Saen detail map).

#### **3** POINTER THREE

#### H1129 KM53 T-junction with H1016 to Mae Chan (Start of *alternative fast return route* to Chiang Mai via Chiang Rai using main highways 1016 — *see section 6 Chiang Saen* -

Chiang Mai). Go straight for Chiang Khong.

KM50 (west side) Wat Phrathat Pha Ngao & view from Stupa on hill.

(1271)

AR

TAR

#### POINTER FOUR

H1129 KM52 Go straight. Bypass (H1290) rejoins H1129

#### **5** <u>POINTER FIVE</u>

H1129 KM44 T-junction with H1271. (Take H1271 for *alternative rural return routes* to Chiang Rai on H1173 via Wiang Chai, or

H1209 via Tha Khao Pluak — see section 6 ).

#### **6 POINTER SIX**

H1129 KM30 Follow main road right at bend (or go straight ahead for *alternative rural route* following River Mekong via Hat Bai village to Chiang Khong on minor road. Rejoins H1129 at KM13).

KM25 Right turn (south) for Nam Tok Wang Pha Taek - evergreen gully with modest cascades

KM19 Ban Kiu Kan. White Hmong hilltribe village KM11 Viewpoint.

#### • POINTER SEVEN

H1129 KM0 T-junction. Turn right (south) onto main street in Chiang Khong (see detail map)

Budget, 7

Accommodation. Upper and middle level places to stay are listed with telephone numbers. Guest House style accommodation is plentiful in the main towns and is shown on maps in rural areas. We strongly advise prebooking accommodation in the high season and during festivals.

#### ACCOMMODATION

- Regent Resort, Mae Rim (053) 298181 Fax: 298189
- Ang Khang Nature Resort, Ang Khang (053) 453 515-19 Fax: 453 520
- Chiang Dao Inn Hotel, Chiang Dao. Tel: 455132
- Chiang Dao Hill Resort M (H107 KM100) M (053) 232434 Fax: 251372
- Mae Kok River Lodge & Village, Thaton (053) 459328 Fax: 459329 (Lodge) 459355 (Village)
- Thaton Chalet. Thaton (053) 373155-7 Fax: 373158
- Thaton River View Hotel. Thaton (053) 459289 Fax: 459288