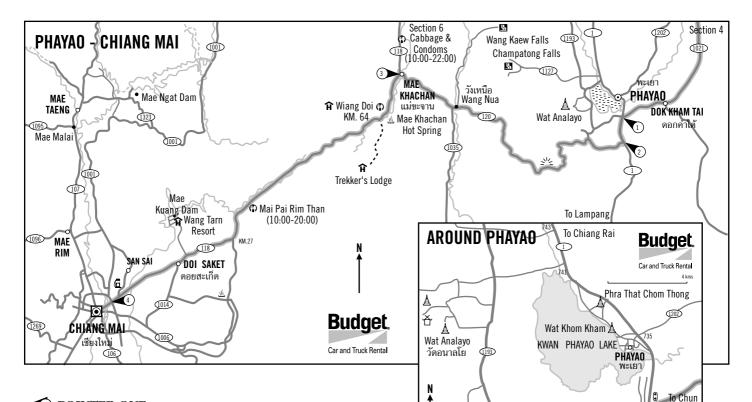

#### KM19 Viewpoint

KM 47 Wang Nua. Righ turn (north) to Wang Kaew waterfalls (24 kms)

#### **3 POINTER THREE**

H120 KM78 Left turn (south) at T-junction with H118. Chiang Mai 81 kms.

(1193

Ban Mae Na Klua

บ้านแม่นาเกลือ

Ban San Pa SaK

บ้านสันป่าสัก

Phayao College of

Agriculture & Technology

To Chang Mai เชียงใหม่

(local only)

KM72 basketware market

KM62 Mae Khachan hot springs — another roadside tourist attraction. Restaurant at Wiang Doi Cottage opposite

KM63 left turn (east) 4 WD only! to Ban Huai Muang and upland valley with Lahu Villages (9kms). Trekkers Lodge offers rustic accommodation.

KM16 right turn (west) to Wang Tarn Resort (6kms) KM16/14. left turn (east) to Wat Doi Saket — unusual temple murals

#### • POINTER FOUR

H118 intersects with H11 The Chiang Mai Lampang Superhighway. Welcome back to Chiang Mai.

1 Chiang

(2)

To Lampang

Kham

CHIÁNG MÀI

1095

Budget, 11

**5 POINTER FIVE** 

Right turn to Mae Suai at T-junction of H1211KM30 with H118 at KM4

KM19 Charin Garden Resort - fresh coffee and bakes KM107 Suan Thip Vana Resort - west side KM78 H120 from Phayao (section 5 joins route) KM72 basketware market

KM62 Mae Khachan hot springs — another roadside tourist attraction. Restaurant at Wiang Doi Cottage opposite

KM63 left turn (east) to Ban Huai Muang and upland valley with Lahu Villages (9kms) *4WD only!* Rustic accommodation at Trekker's Lodge

KM16 right turn (west) to Wang Tarn Resort (6kms) — restaurant and accommodation

KM16/14. left turn (east) to Wat Doi Saket — unusual temple murals

#### • POINTER SIX

H118 intersects with H11– Chiang Mai Lampang Superhighway. Welcome back to Chiang Mai.