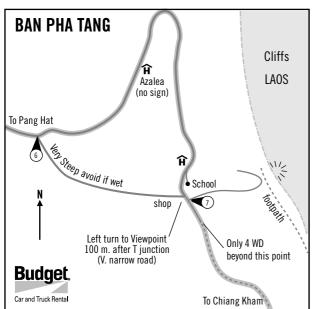

#### • POINTER FOUR

H1155 OdK26 T junction. Take right turn south signposted Doi Pha Tang & Phu Chi Fa.

#### **5** <u>POINTER FIVE</u>

H1155 OdK42 Ban Pang Hat. *4WD only past P7*! Turn left (east) at T-junction with narrow

AR sealed road. H1155 (pitted sealed surface from OdK38) curves right round school yard. A small police box at the junction has 'information' in English on it. *Zero odometer. If you do not have 4WD*, you may drive up sealed road to see spectacular view over the Mekong valley in Laos at Doi Pha Tang, but you must return to this point (round trip 30 kms) and continue straight to Ban Pha Le on H1155 *(See pointer 9).* 

#### **6** <u>POINTER SIX</u>

OdK10 Road forks. Take lower fork left. (See Doi Pha Tang detail map).

#### **1** POINTER SEVEN

OdK14 Follow road round to left at T-junction.

Villages along this route have been built by the government for White Hmong who act as volunteer border defense forces in case of trouble with Laos. *4WD only!* 

OdK41 Left turn (east) steep uphill to Phu Chi Fah lookout. Very steep and rough 4WD (2 kms) – impassable if wet. Better to walk.

#### **POINTER EIGHT**

OdK43 Take right turn descending to valley to rejoin H1155. (Or continue left – east – for *longer alternative route* – 52 kms –

to H1021 via Phu Sang Falls and H1093, which joins H1021 at KM80.

#### (9) <u>POINTER NINE</u>

OdK53 junction with H1155 at KM26, continue south. If coming south on H1155 in non-4WD

vehicle, turn sharp left for easy sealed road to Phu Chi Fah lookout over Laos, but you will need to walk up 4 kms.

#### ACCOMMODATION

- Azalia Garden Resort, Doi Pha Tang. Tel: 01 9503948. Advance call necessary to take advantage of price that includes evening meal and breakfast in Guest House style accommodation.
- Phayao Northern Lake Hotel. Tel:(054) 481538-9