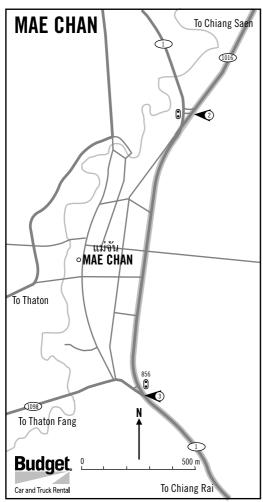

#### **POINTER ONE**

H1089 KM24. Leave Thaton northbound. Mae Salong 43, Mae Chan 62 *Fill Petrol tank before KM38!* 

KM38 Left turn (west) up concrete lane to wealthy Lisu village of Lao Ta.

KM53 Akha hilltribe village on east side (many Akha villages throughout this area).

AR 📀 POINTER TWO

H1089 KM54 Left turn (west) on H1234/1089 to Mae Salong. (Continue straight on H1089 for faster direct route to Mai Sai via Mae Chan-

Thaton-Mae Sai total distance 97 kms.)