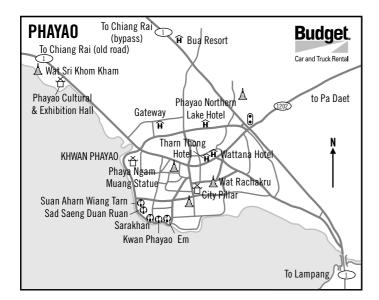

#### **1 POINTER ONE**

H1KM732. Turn north for Phayao and route round lake via Wat Analayo *(See detail maps)* or turn south for direct route to Chiang Mai.