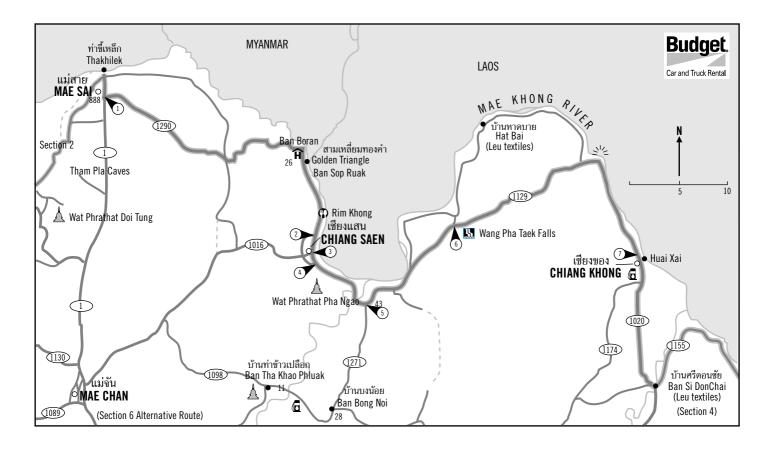

# Budget.MAE SAISECTION 3 : 89 kms.CHIANG KHONG

#### **POINTER ONE**

Leave Mae Sai south on H1 and turn left (east) on H1290 to the Golden Triangle and Chiang Saen (37 kms.)

KM28 Ban Sop Ruak / GoldenTriangle. House of Opium Private Museum in car park by right turn up hill to Wat Phrathat Phukao and lookout over Golden Triangle.

#### **POINTER TWO**

H1290 KM35 Go straight to Chiang Saen avoiding H1290 bypass (See Chiang Saen detail map).

#### H1129 KM53 T-junction with H1016 to Mae Chan (Start of *alternative fast return route* to Chiang Mai via Chiang Rai using main highways 1016 — *see section 6 Chiang Saen* -

Chiang Mai). Go straight for Chiang Khong.

KM50 (west side) Wat Phrathat Pha Ngao & view from Stupa on hill.

(1271)

AR

TAR

#### **5** <u>POINTER FIVE</u>

H1129 KM44 T-junction with H1271. (Take H1271 for *alternative rural return routes* to Chiang Rai on H1173 via Wiang Chai, or

H1209 via Tha Khao Pluak — see section 6 ).

#### **6 POINTER SIX**

H1129 KM30 Follow main road right at bend (or go straight ahead for *alternative rural route* following River Mekong via Hat Bai village to Chiang Khong on minor road. Rejoins H1129 at KM13).

#### • POINTER SEVEN

H1129 KM0 T-junction. Turn right (south) onto main street in Chiang Khong (see detail map)

Budget, 7