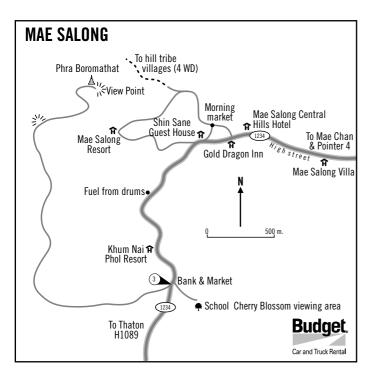

#### **POINTER ONE**

H1089 KM24. Leave Thaton northbound. Mae Salong 43, Mae Chan 62 *Fill Petrol tank before KM38!* 

KM38 Left turn (west) up concrete lane to wealthy Lisu village of Lao Ta.

KM53 Akha hilltribe village on east side (many Akha villages throughout this area).

AR 📀 POINTER TWO

H1089 KM54 Left turn (west) on H1234/1089 to Mae Salong. (Continue straight on H1089 for faster direct route to Mai Sai via Mae Chan-

Thaton-Mae Sai total distance 97 kms.)

#### **• OINTER THREE**

**THATON** 

**MAE SAI** 

H1089/1234 KM 30 Go straight through Mae Salong, former HQ of remnants of Gen Tuan Shi-wens 5th Kuomintang army. *(see detail map)* 

*Caution : narrow roads, sharp bends and steep gradients are frequent on the rest of this section.* 

KM13 Concrete lane west to Akha village of Ban Ameh

#### POINTER FOUR

(1234

H1234 KM9 Ban Sam Yaek Ikor. Right turn (north) at T junction with H1130 to Thoed Thai. *Zero odometer!* 

#### ACCOMMODATION

- Kum Nai Phol Resort, Mae Salong. Tel: (053) 765001-2 Fax: 765003
- Mae Salong Resort, Mae Salong. Tel: (053) 765014-8 Fax: 765135
- Mae Salong Villa, Mae Salong. Tel: (053) 7651149 Fax:765039
- Wang Thong Hotel, Mae Sai. Tel: (053) 733388-95 Fax:765039