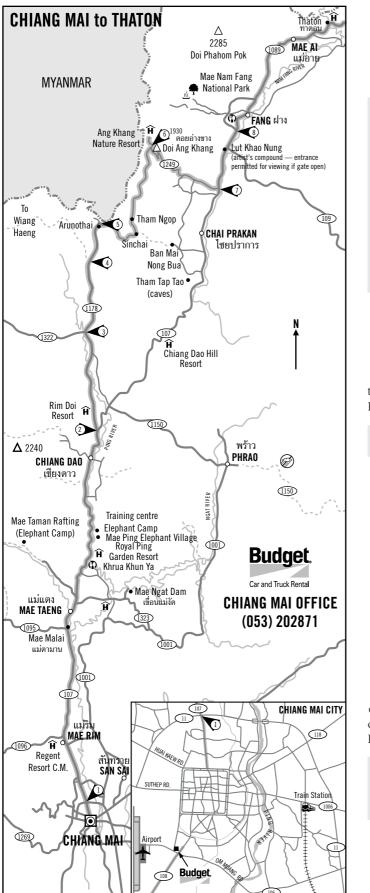

## Budget.

SECTION 1 : 218 kms.

## CHIANG MAI THATON

#### **POINTER ONE**

H107 KM4 Take Highway 107 to Mae Rim and Chiang Dao, starting at the intersection of Chiang Mai- Lampang Superhighway and H107 to Mae Rim and Chiang Dao

KM17 Highway 1096 west to Samoeng and the Mae Sa Valley. Orchid Farms, elephant camps, the Queen Sirikit Botanical Gardens, Upland Resorts and Hmong Hilltribe villages.

#### **POINTER TWO**

H107 KM78 Turn left on H1178 singposted Wiang Haeng. *Zero your odometer* & follow blue signs for Ang Khang Nature Resort along

this route. (For a *shorter direct route* continue on H107 to P7 and Thaton. Total distance from Chiang Mai 173kms).

#### 6 POINTER SIX

KM35 Take lower (left) road to Ang Khang at the road fork. The upper (right) road leads to H1249 at KM19 (See Ang Khang detail map).

Return on H1249 to H107 - caution on very steep descent!

#### **•1POINTER SEVEN**

H107 KM137 T-junction. H1089 joins H107. Turn left (north) onto H107

#### POINTER EIGHT

H107 KM148 T-junction with bypass. Continue straight to go through Fang (see detail map) or take bypass which joins H1089 at KM4

Fill petrol tank in Thaton area