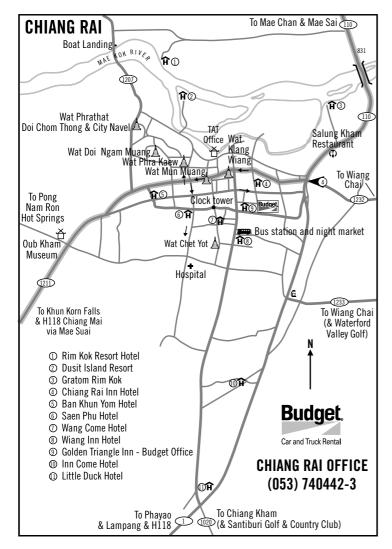

#### **POINTER THREE**

H1KM856 Go straight at junction with 1089 to Thaton & Fang *(alternative return route - see sections 2 & 1)* 

KM838 right turn to Phong Phabat Falls (8kms). KM835 left turn to Chiang Rai airport KM831 bridge over Nam Khong river - *see Chiang Rai detail map* 

#### POINTER FOUR

KM830 intersection near the Mangrai monument (east side). For fast return go straight on H1south until KM807

and take right turn to Mae Suai on H118.

For return via H1211 turn right at the sign for the City Hall. Keep straight on this road and in this direction of travel. You will cross intersections and pass the market and a large fat Sankhachai Buddha by Wat Mun Muang, eventually joining another road. Go straight at the sign (left Chiang Rai Hospital & right Chiang Rai Beach). You are now on H1211. (See Chiang Rai detail map).

H1211 KM14-15 H1208 right turn for Khun Korn Falls (12 kms)

Mae Ngat Dam

Mae

สันทราย

**ŠAN SAI** 

Kuang Dam Wang Tarn Resort

PDO

SAKET ดอยสะเก็ด

CHIÁNG MÀI

1095

Budget, 11

**5 POINTER FIVE** 

Right turn to Mae Suai at T-junction of H1211KM30 with H118 at KM4

KM19 Charin Garden Resort - fresh coffee and bakes KM107 Suan Thip Vana Resort - west side KM78 H120 from Phayao (section 5 joins route) KM72 basketware market

#### ACCOMMODATION

- Dusit Island Resort, Chiang Rai. Tel: (053) 744188, 715777 Fax: 715801
- Golden Triangle Inn (Budget Chiang Rai Office: Tel: 740442-3) Tel: (053) 711339, 716996 Fax: 713963
- Rimkok Resort Hotel, Chiang Rai. Tel: (053) 716445-60 Fax: 715859
- Wiang Inn Hotel, Chiang Rai. Tel: (053) 711533 Fax: 711877
- Wiang Come Hotel, Tel: (053) 711841-8 Fax: 712973
- Charin Garden Resort (H118 KM19) Tel: (053) 717272
- Suanthip Vana Resort (H118 KM107) Tel: 01 224 6985