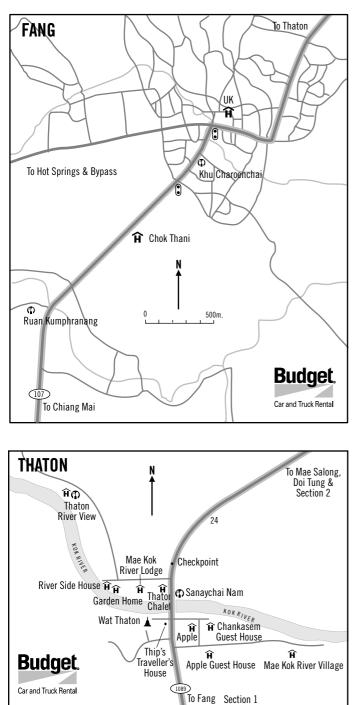

#### POINTER EIGHT

H107 KM148 T-junction with bypass. Continue straight to go through Fang (see detail map) or take bypass which joins H1089 at KM4

Fill petrol tank in Thaton area

#### ACCOMMODATION

- Regent Resort, Mae Rim (053) 298181 Fax: 298189
- Ang Khang Nature Resort, Ang Khang (053) 453 515-19 Fax: 453 520
- Chiang Dao Inn Hotel, Chiang Dao. Tel: 455132
- Chiang Dao Hill Resort M (H107 KM100) M (053) 232434 Fax: 251372
- Mae Kok River Lodge & Village, Thaton (053) 459328 Fax: 459329 (Lodge) 459355 (Village)
- Thaton Chalet. Thaton (053) 373155-7 Fax: 373158
- Thaton River View Hotel. Thaton (053) 459289 Fax: 459288