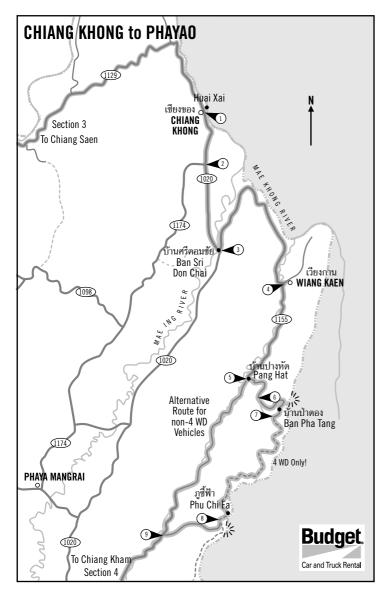

# Budget.CHIANG KHONGSECTION 4 : 225 kms.PHAYAO

AR-(1174)

#### **POINTER ONE**

H1020 OdK 38 Leave Chiang Khong on main highway south. *Fill petrol tank!* 

#### POINTER TWO

H1020 KM132 Go straight at T-junction with H1174 *(alternative route to Chiang Rai).* 

#### **3 POINTER THREE**

H1020 KM123 Ban Si Don Chai. Turn left (east) at T-junction with H1155. *Zero odom-eter.* (Continue straight on H1020 for *alternative return route* along River Ing valley).

#### • POINTER FOUR

H1155 OdK26 T junction. Take right turn south signposted Doi Pha Tang & Phu Chi Fa.

#### **5** <u>POINTER FIVE</u>

H1155 OdK42 Ban Pang Hat. *4WD only past P7*! Turn left (east) at T-junction with narrow

AR sealed road. H1155 (pitted sealed surface from OdK38) curves right round school yard. A small police box at the junction has 'information' in English on it. *Zero odometer. If you do not have 4WD*, you may drive up sealed road to see spectacular view over the Mekong valley in Laos at Doi Pha Tang, but you must return to this point (round trip 30 kms) and continue straight to Ban Pha Le on H1155 *(See pointer 9).* 

#### **6** <u>POINTER SIX</u>

OdK10 Road forks. Take lower fork left. (See Doi Pha Tang detail map).

#### **1** POINTER SEVEN

OdK14 Follow road round to left at T-junction.

Villages along this route have been built by the government for White Hmong who act as volunteer border defense forces in case of trouble with Laos. *4WD only!* 

OdK41 Left turn (east) steep uphill to Phu Chi Fah lookout. Very steep and rough 4WD (2 kms) – impassable if wet. Better to walk.

#### **POINTER EIGHT**

OdK43 Take right turn descending to valley to rejoin H1155. (Or continue left – east – for *longer alternative route* – 52 kms –

to H1021 via Phu Sang Falls and H1093, which joins H1021 at KM80.

#### (9) <u>POINTER NINE</u>

OdK53 junction with H1155 at KM26, continue south. If coming south on H1155 in non-4WD

vehicle, turn sharp left for easy sealed road to Phu Chi Fah lookout over Laos, but you will need to walk up 4 kms.

#### **POINTER TEN**

H1155 KM6 Turn left (east) at T-junction with H1222.

H1222 T-junction with H1021 KM94. Follow signs to Phayao (97kms)