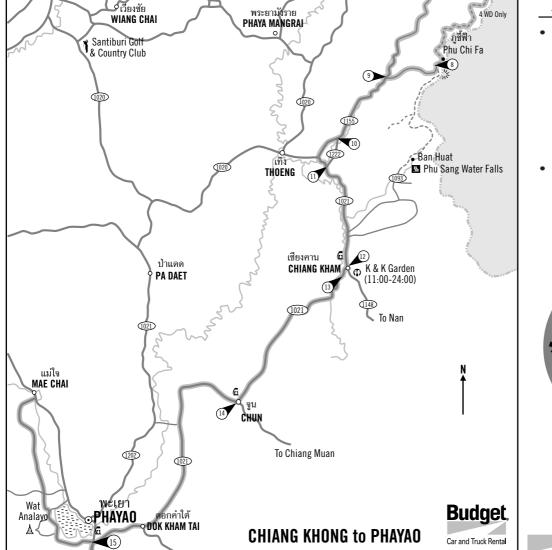

# Budget.CHIANG KHONGSECTION 4 : 225 kms.PHAYAO

AR-(1174)

#### **POINTER ONE**

H1020 OdK 38 Leave Chiang Khong on main highway south. *Fill petrol tank!* 

#### POINTER TWO

H1020 KM132 Go straight at T-junction with H1174 *(alternative route to Chiang Rai).* 

#### **3 POINTER THREE**

H1020 KM123 Ban Si Don Chai. Turn left (east) at T-junction with H1155. *Zero odom-eter.* (Continue straight on H1020 for *alternative return route* along River Ing valley).

#### • POINTER FOUR

H1155 OdK26 T junction. Take right turn south signposted Doi Pha Tang & Phu Chi Fa.

#### **5** <u>POINTER FIVE</u>

H1155 OdK42 Ban Pang Hat. *4WD only past P7*! Turn left (east) at T-junction with narrow

AR sealed road. H1155 (pitted sealed surface from OdK38) curves right round school yard. A small police box at the junction has 'information' in English on it. *Zero odometer. If you do not have 4WD*, you may drive up sealed road to see spectacular view over the Mekong valley in Laos at Doi Pha Tang, but you must return to this point (round trip 30 kms) and continue straight to Ban Pha Le on H1155 *(See pointer 9).* 

#### **6** <u>POINTER SIX</u>

OdK10 Road forks. Take lower fork left. (See Doi Pha Tang detail map).

#### **1** POINTER SEVEN

OdK14 Follow road round to left at T-junction.

Villages along this route have been built by the government for White Hmong who act as volunteer border defense forces in case of trouble with Laos. *4WD only!* 

OdK41 Left turn (east) steep uphill to Phu Chi Fah lookout. Very steep and rough 4WD (2 kms) – impassable if wet. Better to walk.

#### **POINTER EIGHT**

OdK43 Take right turn descending to valley to rejoin H1155. (Or continue left – east – for *longer alternative route* – 52 kms –

to H1021 via Phu Sang Falls and H1093, which joins H1021 at KM80.

#### (9) <u>POINTER NINE</u>

OdK53 junction with H1155 at KM26, continue south. If coming south on H1155 in non-4WD

vehicle, turn sharp left for easy sealed road to Phu Chi Fah lookout over Laos, but you will need to walk up 4 kms.

#### **POINTER TEN**

H1155 KM6 Turn left (east) at T-junction with H1222.

H1222 T-junction with H1021 KM94. Follow signs to Phayao (97kms)

#### **POINTER TWELVE**

H1021 KM75 Right turn at T junction. H1148 goes to Chiang Kham.

KM74 Left turn (east) Thai Leu Cultural Centre.

#### **13 POINTER THIRTEEN**

H1021 KM72 Right turn to Phayao.

#### **POINTER FOURTEEN**

BD H1021 KM42 T junction with H1091in Chun District town. Turn right for Phayao (45kms)

#### **15 POINTER FIFTEEN**

H1021 controlled intersection with H1 KM732.Turn right (north) for Phayao and left for Lampang and Chiang Mai (via H120). Straight on for Mae Na Rua on H1193.