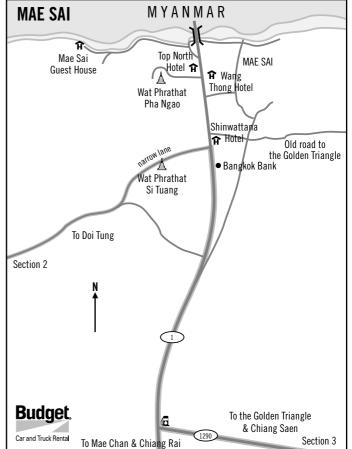

#### 12 POINTER TWELVE

OdK63 Arrive at T junction with H1 KM890 in Mae Sai *(See Mae Sai detail Map)* 

#### ACCOMMODATION

- Kum Nai Phol Resort, Mae Salong. Tel: (053) 765001-2 Fax: 765003
- Mae Salong Resort, Mae Salong. Tel: (053) 765014-8 Fax: 765135
- Mae Salong Villa, Mae Salong. Tel: (053) 7651149 Fax:765039
- Wang Thong Hotel, Mae Sai. Tel: (053) 733388-95 Fax:765039

#### **POINTER ONE**

Leave Mae Sai south on H1 and turn left (east) on H1290 to the Golden Triangle and Chiang Saen (37 kms.)

KM28 Ban Sop Ruak / GoldenTriangle. House of Opium Private Museum in car park by right turn up hill to Wat Phrathat Phukao and lookout over Golden Triangle.