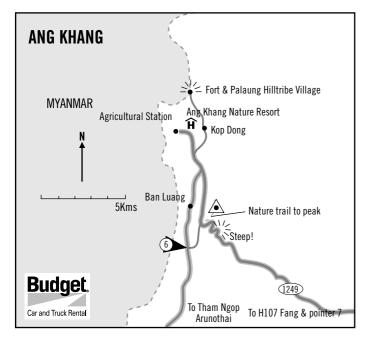

#### 6 POINTER SIX

KM35 Take lower (left) road to Ang Khang at the road fork. The upper (right) road leads to H1249 at KM19 (See Ang Khang detail map).

Return on H1249 to H107 - caution on very steep descent!