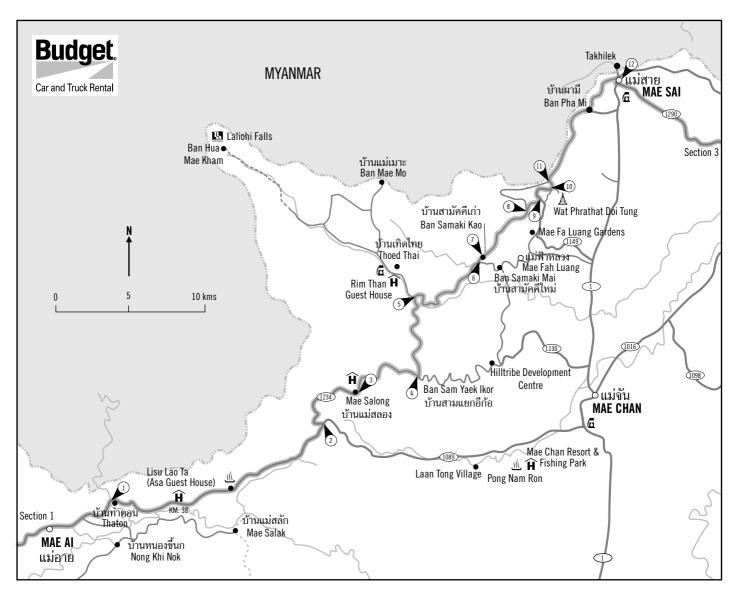

#### **POINTER ONE**

H1089 KM24. Leave Thaton northbound. Mae Salong 43, Mae Chan 62 *Fill Petrol tank before KM38!* 

KM38 Left turn (west) up concrete lane to wealthy Lisu village of Lao Ta.

KM53 Akha hilltribe village on east side (many Akha villages throughout this area).

AR 📀 POINTER TWO

H1089 KM54 Left turn (west) on H1234/1089 to Mae Salong. (Continue straight on H1089 for faster direct route to Mai Sai via Mae Chan-

Thaton-Mae Sai total distance 97 kms.)

#### **• OINTER THREE**

**THATON** 

**MAE SAI** 

H1089/1234 KM 30 Go straight through Mae Salong, former HQ of remnants of Gen Tuan Shi-wens 5th Kuomintang army. *(see detail map)* 

*Caution : narrow roads, sharp bends and steep gradients are frequent on the rest of this section.* 

#### POINTER FOUR

(1234

H1234 KM9 Ban Sam Yaek Ikor. Right turn (north) at T junction with H1130 to Thoed Thai. *Zero odometer!* 

#### 5 <u>POINTER FIVE</u>

OdK 8-9 v sharp right turn on narrow sealed road. After almost 1 km you will cross a nar-

row bridge near ornate Chinese building and go through village. After the bridge, the road follows a river to the right (east side).

#### **6 POINTER SIX**

OdK20 T junction. Turn Left (north) The right turn for Doi Tung is a longer route with many twists and turns.

#### **POINTER SEVEN**

OdK21 T-junction at Ban Samakhi Kao (Akha). Turn left (north) and follow narrow road.

OdK40 Ban Huai Pu Mai - Lahu (Muser) village

# OdK 36 T-junction with H1149 Turn left (west) to Phrathat Doi Tung (7kms) and Mae Sai (26 kms). Go right (downhill) to visit Mae Fah Luang Gardens (4 kms).

#### **POINTER TEN**

H1149 OdK42 bears left (north) uphill at junction with road going right to Phrathat Doi Tung

(Mae Sai 21 kms). Go straight to visit interesting Buddhist temple. Note animistic Buddhist site near entrance to temple compound with twin pagoda.

#### **POINTER ELEVEN**

OdK43 Doi Chang Mup. Go straight (right fork) by entrance to 60 rai garden with azalias and rhododendron. Road descends along the border with Myanmar (Shan State) from this point.

OdK68 Right turn (east) to Ban Pha Mi - Akha and Lahu villages and alternative route to H110.

#### 12 POINTER TWELVE

OdK63 Arrive at T junction with H1 KM890 in Mae Sai *(See Mae Sai detail Map)* 